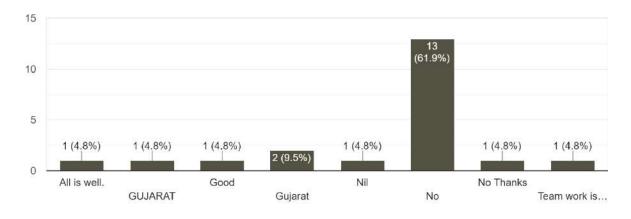

### State your valuable suggestions

| State your valuable suggestions |
|---------------------------------|
|                                 |
| No Thanks                       |
| No                              |
| No                              |
| No                              |
| Team work is necessary          |
| Nil                             |
| No                              |
| No                              |
|                                 |

| Gujarat      |
|--------------|
| Good         |
| No           |
| No           |
| No           |
| No           |
|              |
|              |
|              |
| GUJARAT      |
|              |
| Gujarat      |
| No           |
| No           |
|              |
|              |
| No           |
|              |
| No           |
| All is well. |