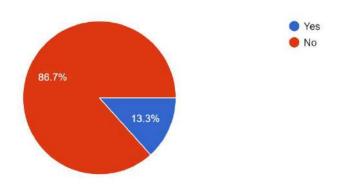

# Analysis of Feedback Received From Teachers (A.Y. 2020-21)

Does institution provide any financial assistance to attend workshop and/or seminar? 30 responses

Does institution provide any financial assistance to attend workshop and/or seminar? 30 responses