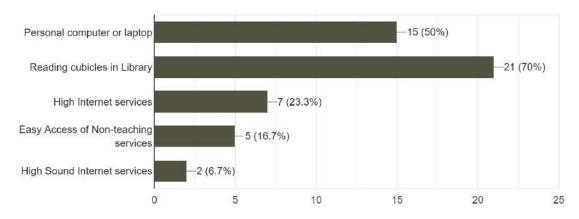

The facilities or resources provided by the institutions for your academic purposes 30 responses