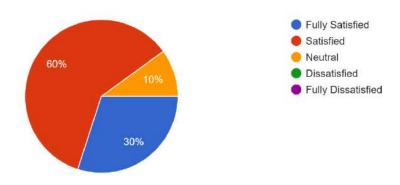

with your classroom teaching and practicum

30 responses



#### Satisfaction with the syllabi prescribed by the university



### Methods used for class room teaching

30 responses



# Do you provide any study material to the students?

30 responses



Are you praised / appreciated by your higher authorities on successful completion of special task assigned to you?



Are your suggestions taken into consideration before making policy decisions in the Institution? 30 responses



Are you permitted by the institute to imparting knowledge / skill development programme in any other institutions?

30 responses



Does the institute provide any support for pursuing educational or research activities? 30 responses



Satisfaction with the environment provided by the institution

30 responses



Are you provided seed money for research activities by the institutions?

30 responses



Do you believe that the institute should provide inhouse training to improve research and teaching skills?



The facilities or resources provided by the institutions for your academic purposes 30 responses



### State your valuable suggestions



| State your valuable suggestions |
|---------------------------------|
|                                 |
| No Thanks                       |
| No                              |
| No                              |
| No                              |
| Team work is necessary          |
| Nil                             |
| No                              |
| No                              |
|                                 |

| Gujarat      |
|--------