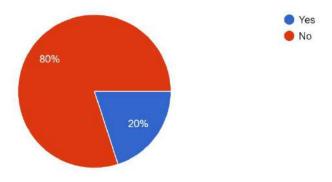

# Analysis of Feedback Received From Teachers (A.Y. 2020-21)

Does institution provide any financial assistance to attend workshop and/or seminar? 30 responses

Does institution provide any financial assistance to attend workshop and/or seminar? 30 responses