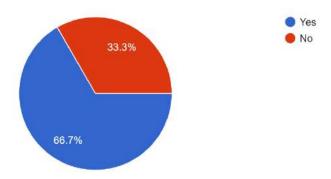

ral administration in the institution <sup>25</sup> responses



# Satisfaction with your classroom teaching and practicum

30 responses



#### Satisfaction with the syllabi prescribed by the university



### Methods used for class room teaching

30 responses



# Do you provide any study material to the students?

30 responses



Are you praised / appreciated by your higher authorities on successful completion of special task assigned to you?



Are your suggestions taken into consideration before making policy decisions in the Institution? 30 responses



Are you permitted by the institute to imparting knowledge / skill development programme in any other institutions?

30 responses



Does the institute provide any support for pursuing educational or research activities? 30 responses



Satisfaction with the environment provided by the institution

30 responses



Are you provided seed money for research activities by the institutions?

30 responses



Do you believe that the institute should provide inhouse training to improve research and teaching skills?



The facilities or resources provided by the institutions for your academic purposes 30 responses



### State your valuable suggestions



| State your valuable suggestions |
|---------------------------------|
|                                 |
| No Thanks                       |
| No                              |
| No                              |
| No                              |
| Team work is necessary          |
| Nil                             |
| No                              |
| No