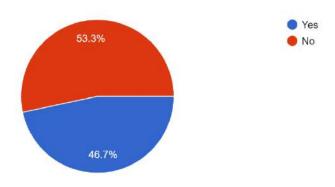

# Analysis of Feedback Received From Teachers (A.Y. 2020-21)

Does institution provide any financial assistance to attend workshop and/or seminar? 30 responses

Does institution provide any financial assistance to attend workshop and/or seminar? 30 responses